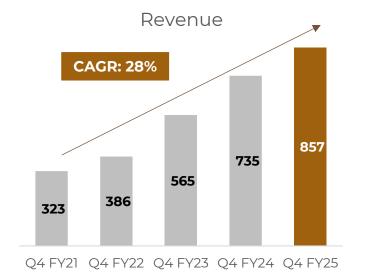

# ZUDIO

Store Count

Q4 FY21 Q4 FY22 Q4 FY23 Q4 FY24 Q4 FY25

\* 132 stores opened and 2 consolidated in Q4FY25 ^ Includes SIS

Note: Data as of 31st March 2025

13