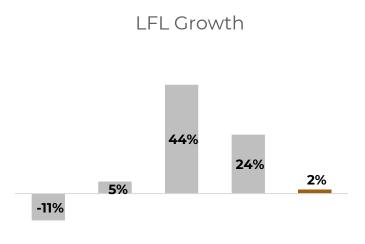

# ZUDIO

Store Count

Q4 FY21 Q4 FY22 Q4 FY23 Q4 FY24 Q4 FY25

\* 132 stores opened and 2 consolidated in Q4FY25 ^ Includes SIS

Note: Data as of 31st March 2025

13