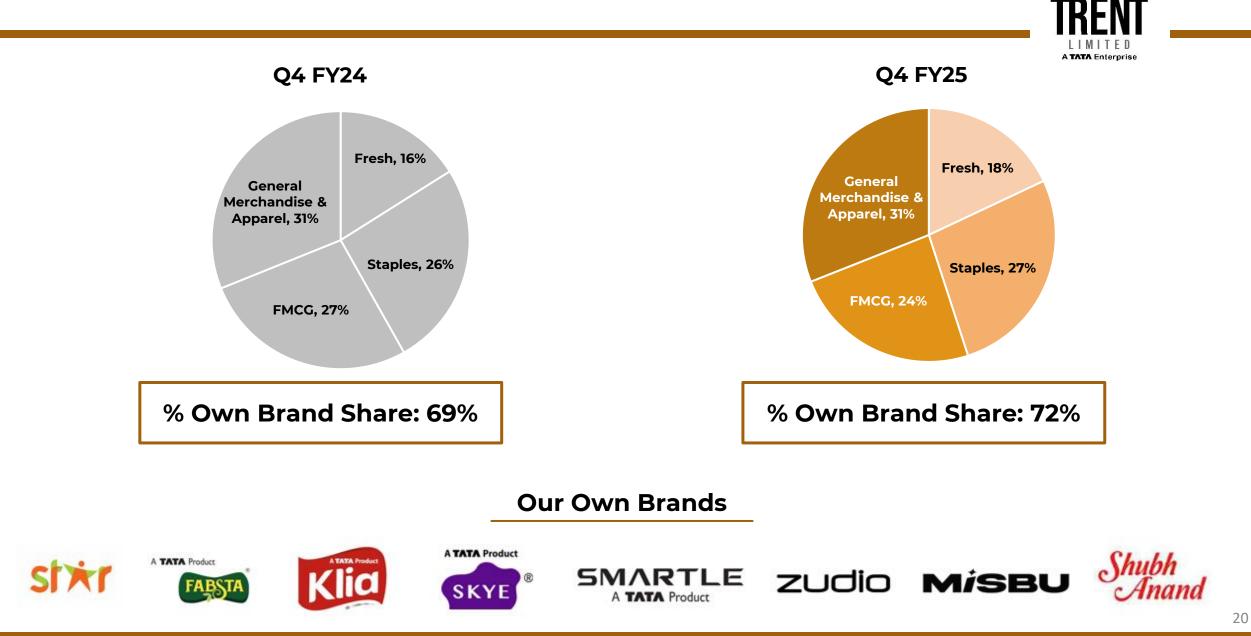

## **STAR PRODUCT CATEGORY SPLIT**

**SMARTLE Share in General Merchandise: 81%** 