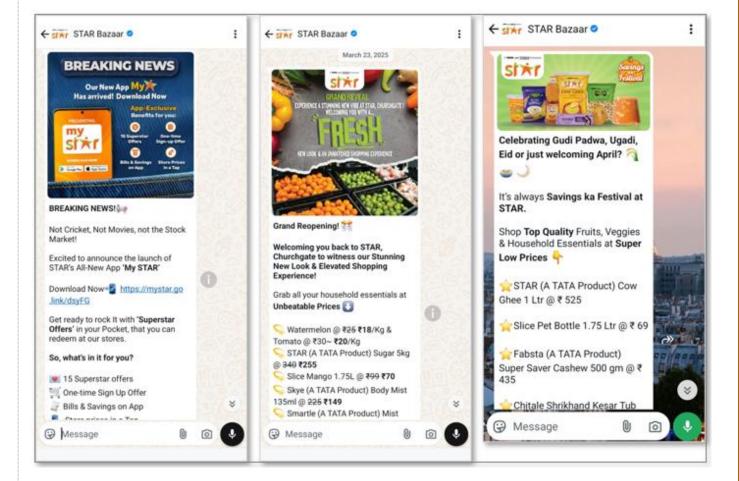

## **STAR QUIK CAMPAIGNS**

TRENT

## LAUNCH OF MYSTAR APP

#### **Launch of My STAR App** with an objective to build stickiness with STAR users through customized offerings

WhatsApp Campaigns to convert higher Number of bills & drive higher Average Bill Value