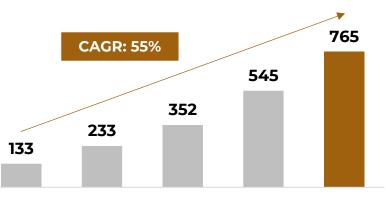

# ZUDIO

Store Count

Q4 FY21 Q4 FY22 Q4 FY23 Q4 FY24 Q4 FY25

\* 132 stores opened and 2 consolidated in Q4FY25 ^ Includes SIS

Note: Data as of 31st March 2025

13